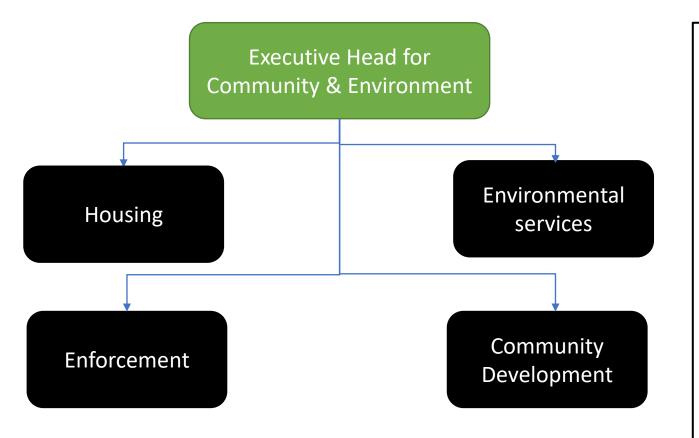

# Community & environment

## Havant BOROUGH COUNCIL

Providing the immediate solutions to today's Havant:

- Housing
- Environmental health & related services
- Multi-skilled enforcement team
- Multi partner community teams
- Emergency planning