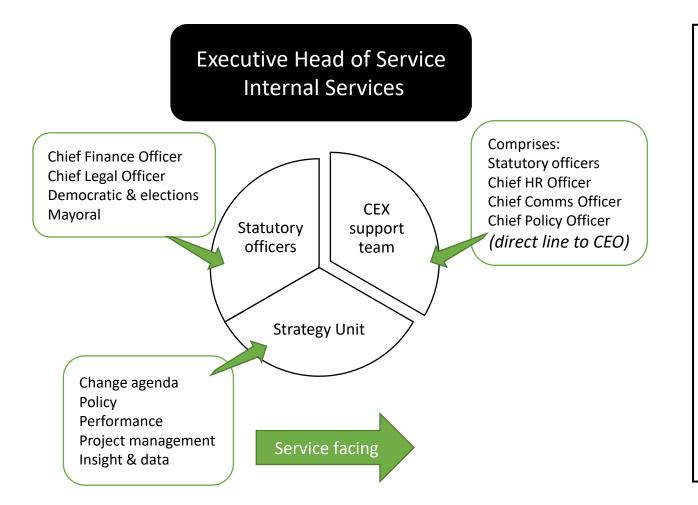

### **Internal Services**

### Havant BOROUGH COUNCIL

Providing effective foundations to support the delivery of Havant Borough Council:

- Creating agile support services
- Provides direct support to CEO's statutory & political responsibilities